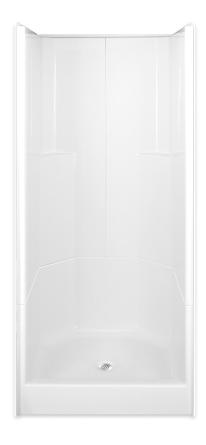

# G 3679 SH 3P 36 x 36 AcrylX Alcove Three-Piece Shower

## **Model number:**

G3679SH3PC-WHT

**Dimensions**: 36" x 36" x 77.75" **Installation**: Alcove **Material**: AcrylX™/CenturyStone

Bone

#### **Standard Features:**

- 3 Piece Sectional Shower With Molded Soap Dishes.AcrylX<sup>™</sup> Applied Acrylic
- Three Piece Shower
- Smooth Wall

## G3679SH3PC-WHT

**Dimensions:** 36" x 36" x 77.75" **Installation:** Alcove **Material:** AcrylX™/CenturyStone

| Dimensions                                    |
|-----------------------------------------------|
| 36 x 36 x 77 3/4 ln.<br>(914 x 914 x 1975 mm) |
| Weight                                        |
| 103 lbs - 46 3/4 kg                           |
| Shape                                         |
| Rectangular                                   |
| Pieces                                        |
| 3                                             |
| Drain location:                               |
| Center                                        |