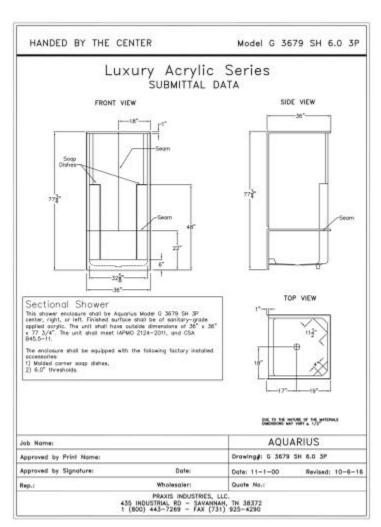

## G3679SH3PC-WHT

**Dimensions:** 36" x 36" x 77.75" **Installation:** Alcove **Material:** AcrylX™/CenturyStone

| Dimensions                                    |
|-----------------------------------------------|
| 36 x 36 x 77 3/4 ln.<br>(914 x 914 x 1975 mm) |
| Weight                                        |
| 103 lbs - 46 3/4 kg                           |
| Shape                                         |
| Rectangular                                   |
| Pieces                                        |
| 3                                             |
| Drain location:                               |
| Center                                        |